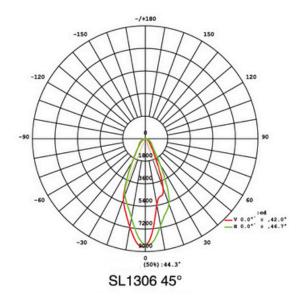

|
| Control Mode           | DMX512/CC                          | DMX512/CC        | DMX512            | DMX512/CC         |
| Life                   | 50000Н                             | 50000Н           | 50000Н            | 50000Н            |
| Protection Grade       | IP66                               | IP66             | IP66              | IP66              |
| Ambient<br>Temperature | -25'C~50'C                         | -25'C~50'C       | -25'C~50'C        | -25'C~50'C        |
| Ambient Humidity       | 10%-90%                            | 10%-90%          | 10%-90%           | 10% ~ 90%         |
| In Series(max)         | 1/20pcs                            | 2/20pcs          | 2/24pcs           | 4/44pcs           |



### Distribution Curve Flux (SBC Case)























SL1306 10x60°