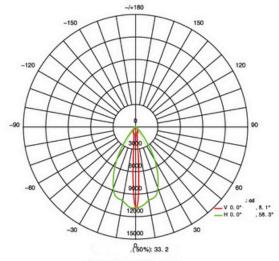

Control Mode           | DMX512/CC                          | DMX512/CC        | DMX512            | DMX512/CC         |
| Life                   | 50000Н                             | 50000Н           | 50000Н            | 50000Н            |
| Protection Grade       | IP66                               | IP66             | IP66              | IP66              |
| Ambient<br>Temperature | -25'C~50'C                         | -25'C~50'C       | -25'C~50'C        | -25'C~50'C        |
| Ambient Humidity       | 10%-90%                            | 10%-90%          | 10%-90%           | 10% ~ 90%         |
| In Series(max)         | 1/20pcs                            | 2/20pcs          | 2/24pcs           | 4/44pcs           |



### Distribution Curve Flux (SBC Case)























SL1306 10x60°