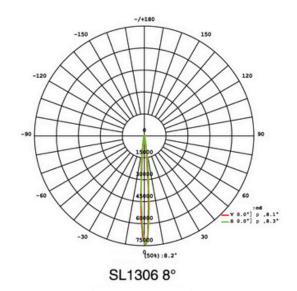

|
| Control Mode           | DMX512/CC                          | DMX512/CC        | DMX512            | DMX512/CC         |
| Life                   | 50000Н                             | 50000Н           | 50000Н            | 50000Н            |
| Protection Grade       | IP66                               | IP66             | IP66              | IP66              |
| Ambient<br>Temperature | -25'C~50'C                         | -25'C~50'C       | -25'C~50'C        | -25'C~50'C        |
| Ambient Humidity       | 10%-90%                            | 10%-90%          | 10%-90%           | 10% ~ 90%         |
| In Series(max)         | 1/20pcs                            | 2/20pcs          | 2/24pcs           | 4/44pcs           |



### Distribution Curve Flux (SBC Case)























SL1306 10x60°