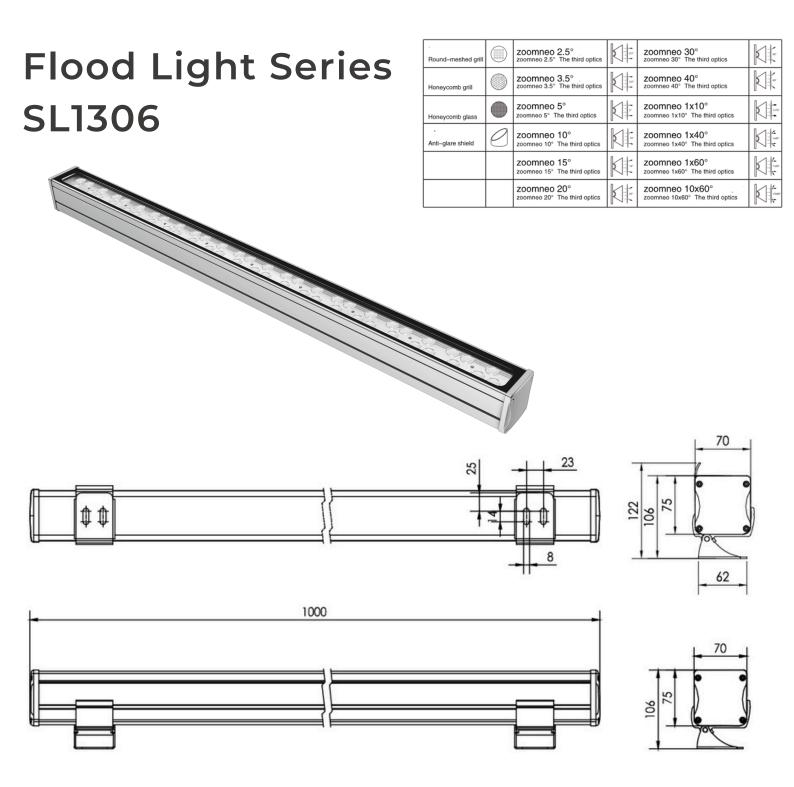

FLOOD LIGHT SERIES

# SL1306

## Specification

| Product Code           | SL 1306B-54                        | SL1306A-54       | SL1306B-27 (0.5m) | SL1306A-27 (0.5m) |
|------------------------|------------------------------------|------------------|-------------------|-------------------|
| Led Brand              | CREE RGBW 4in1                     | CREE/LUMILEDS    | CREE/LUMILEDS     | CREE/LUMILEDS     |
| Led Quantity           | 54pcs                              | 54pcs            | 27pcs             | 27pcs             |
| Rated Power            | 108W                               | 60W              | 54W               | 30W               |
| Input Voltage          | DC24V/AC100-240V                   | DC36V/AC100-240V | DC36V/AC100-240V  | DC36V/AC100-240V  |
| Frequency Range        | 50/60Hz                            | 50/60Hz          | 50/60Hz           | 50/60Hz           |
| Color                  | RGB/Single                         | RGB/Single       | RGB/Single        | RGB/Single        |
| Beam Angle             | 8° 12.5° 20° 30° 60° 15x30° 15x60° |                  |                   |                   |
| Control Mode           | DMX512/CC                          | DMX512/CC        | DMX512            | DMX512/CC         |
| Life                   | 50000Н                             | 50000Н           | 50000Н            | 50000Н            |
| Protection Grade       | IP66                               | IP66             | IP66              | IP66              |
| Ambient<br>Temperature | -25'C~50'C                         | -25'C~50'C       | -25'C~50'C        | -25'C~50'C        |
| Ambient Humidity       | 10%-90%                            | 10%-90%          | 10%-90%           | 10% ~ 90%         |
| In Series(max)         | 1/20pcs                            | 2/20pcs          | 2/24pcs           | 4/44pcs           |