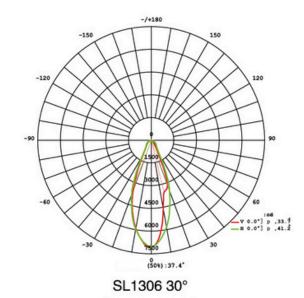

|
| Control Mode           | DMX512/CC                          | DMX512/CC        | DMX512            | DMX512/CC         |
| Life                   | 50000Н                             | 50000Н           | 50000Н            | 50000Н            |
| Protection Grade       | IP66                               | IP66             | IP66              | IP66              |
| Ambient<br>Temperature | -25'C~50'C                         | -25'C~50'C       | -25'C~50'C        | -25'C~50'C        |
| Ambient Humidity       | 10%-90%                            | 10%-90%          | 10%-90%           | 10% ~ 90%         |
| In Series(max)         | 1/20pcs                            | 2/20pcs          | 2/24pcs           | 4/44pcs           |



### Distribution Curve Flux (SBC Case)























SL1306 10x60°