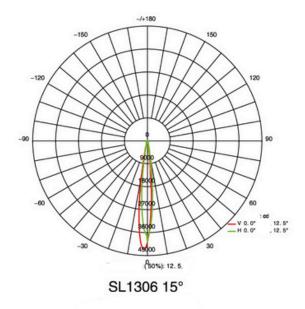

|
| Control Mode           | DMX512/CC                          | DMX512/CC        | DMX512            | DMX512/CC         |
| Life                   | 50000Н                             | 50000Н           | 50000Н            | 50000Н            |
| Protection Grade       | IP66                               | IP66             | IP66              | IP66              |
| Ambient<br>Temperature | -25'C~50'C                         | -25'C~50'C       | -25'C~50'C        | -25'C~50'C        |
| Ambient Humidity       | 10%-90%                            | 10%-90%          | 10%-90%           | 10% ~ 90%         |
| In Series(max)         | 1/20pcs                            | 2/20pcs          | 2/24pcs           | 4/44pcs           |



### Distribution Curve Flux (SBC Case)























SL1306 10x60°