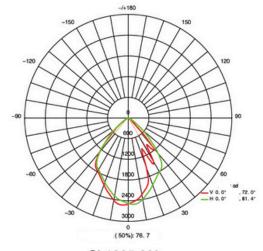

| 50000Н           | 50000Н           | 50000Н           | 50000Н           |
| Protection<br>Grade        | IP66              | IP66                             | IP66             | IP66             | IP66             | IP66             |
| Ambient<br>Temperatur<br>e | -25'C~50'C        | -25'C~50'C                       | -25'C~50'C       | -25'C~50'C       | -25'C~50'C       | -25'C~50'C       |
| Ambient<br>Humidity        | 10%-90%           | 10%-90%                          | 10%-90%          | 10% ~ 90%        | 10% ~ 90%        |                  |
| In<br>Series(max)          | 3pcs              | 3/30pcs                          | 5/46pcs          | 6/60pcs          | 10/94pcs         | 3/120pcs         |



### Distribution Curve Flux (SBC Case)













SL1305 60°