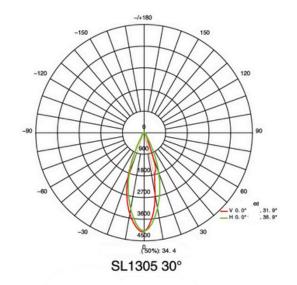

| 50000Н           | 50000Н           | 50000Н           | 50000Н           |
| Protection<br>Grade        | IP66              | IP66                             | IP66             | IP66             | IP66             | IP66             |
| Ambient<br>Temperatur<br>e | -25'C~50'C        | -25'C~50'C                       | -25'C~50'C       | -25'C~50'C       | -25'C~50'C       | -25'C~50'C       |
| Ambient<br>Humidity        | 10%-90%           | 10%-90%                          | 10%-90%          | 10% ~ 90%        | 10% ~ 90%        |                  |
| In<br>Series(max)          | 3pcs              | 3/30pcs                          | 5/46pcs          | 6/60pcs          | 10/94pcs         | 3/120pcs         |



### Distribution Curve Flux (SBC Case)













SL1305 60°