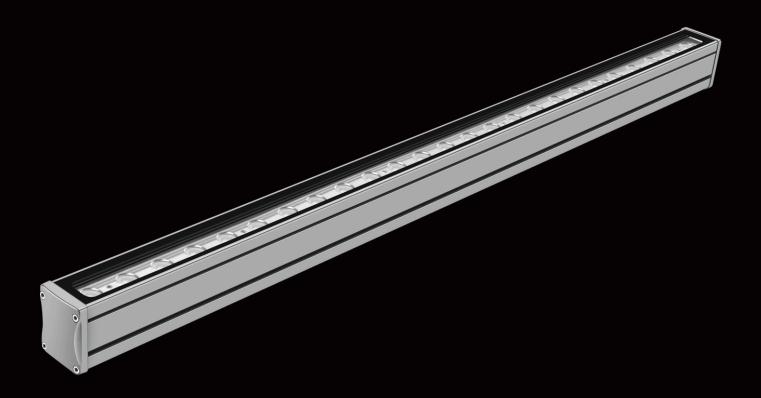

FLOOD LIGHT SERIES

# SL1305

#### **Product Introduction**

- 1. High power LED liner light, fashion and beautiful appearance, with the design of increasing heat dissipation to fully ensure the stability and long lifespan of LED fixture.
- 2. The light body adopts #6063 aluminum alloy molding, surface with anodizing treatment, lampshade adopts high strength toughened glass, resist the impact and friction, has excellent rainwater clean ability.
- 3. Adopt American CREE original LED light source, high flus output, excellent consistency of light color; Constant current driver with PWM gray control installed inside, RGB gray level can reach to 65,536 degree equally, make the dynamic light-dimmer more soft, and the color richer.
- 4. Powerful DMX512 interface adopts high reliable bus connect, all has the function of automatic addressing.