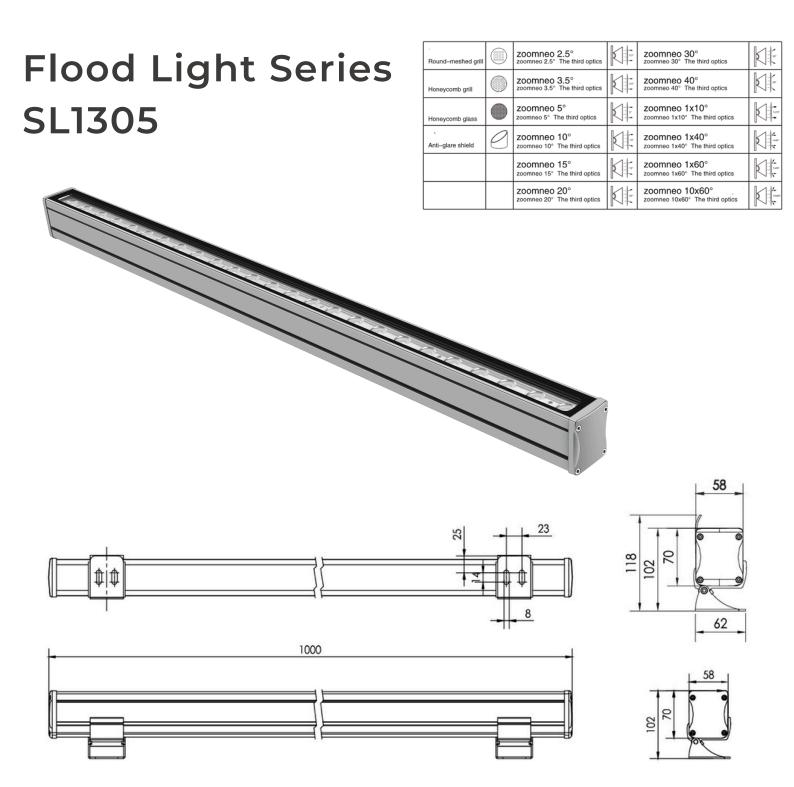

FLOOD LIGHT SERIES

# SL1305

## Specification

| Product<br>Code            | SL 1305F-18       | SL1305A-36                       | SL1305A-25       | SL1305A-18       | SL1305A-12       | SL1305A-9(0.5m)  |
|----------------------------|-------------------|----------------------------------|------------------|------------------|------------------|------------------|
| Led Brand                  | CREE RGBW<br>4in1 | CREE/LUMILEDS                    | CREE/LUMILEDS    | CREE/LUMILEDS    | CREE/LUMILEDS    | CREE/LUMILEDS    |
| Led Quantity               | 18pcs             | 36pcs                            | 24pcs            | 18pcs            | 12pcs            | 9pcs             |
| Rated Power                | 72W               | 42W                              | 28W              | 22W              | 14W              | 11W              |
| Input<br>Voltage           | DC36V             | DC24V/AC100-240V                 | DC24V/AC100-240V | DC24V/AC100-240V | DC24V/AC100-240V | DC24V/AC100-240V |
| Frequency<br>Range         | 1                 | 50/60Hz                          | 50/60Hz          | 50/60Hz          | 50/60Hz          | 50/60Hz          |
| Color                      | RGBW              | RGB/Single                       | RGB/Single       | RGB/Single       | RGB/Single       | RGB/Single       |
| Beam Angle                 | 20° 30° 15×60°    | 8° 15° 20° 30° 60° 15x30° 15x60° |                  |                  |                  |                  |
| Control<br>Mode            | DMX512            | DMX512/CC                        | DMX512           | DMX512/CC        | DMX512/CC        | DMX512/CC        |
| Life                       | 50000Н            | 50000Н                           | 50000Н           | 50000Н           | 50000Н           | 50000Н           |
| Protection<br>Grade        | IP66              | IP66                             | IP66             | IP66             | IP66             | IP66             |
| Ambient<br>Temperatur<br>e | -25'C~50'C        | -25'C~50'C                       | -25'C~50'C       | -25'C~50'C       | -25'C~50'C       | -25'C~50'C       |
| Ambient<br>Humidity        | 10%-90%           | 10%-90%                          | 10%-90%          | 10% ~ 90%        | 10% ~ 90%        |                  |
| In<br>Series(max)          | 3pcs              | 3/30pcs                          | 5/46pcs          | 6/60pcs          | 10/94pcs         | 3/120pcs         |